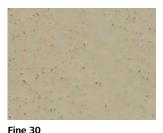

#### Fine 10-30

Achieve a variety of smooth surface aesthetics with StoSignature Fine. Textures range from completely smooth, to lightly grooved or softly textured.

Fine 30

Rough 10

Rough 20

Linear 10