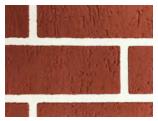

#### **Brick 10-30**

Achieve the timeless aesthetic of brick in a wide variety of customizable colors, sizes and textures. StoSignature Brick makes it easy to create your own custom brick finish surface.

Concrete 10

Concrete 20

Concrete 30

Brick 10

Brick 20

Brick 30

Stone 10

Stone 20