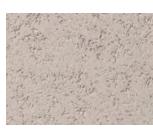

#### Rough 10-20

StoSignature Rough allows you to create a variety of rough finish surfaces, adding a dramatic effect to a building facade.

Fine 30

Rough 10

Rough 20

Linear 10