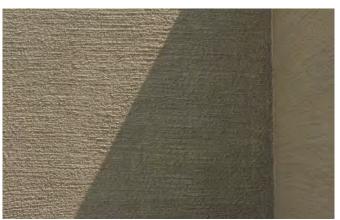

## **StoSignature Color Effect**

Subtly tinted or with bold colors, transparent or with a stain, the elaborate color system from Sto gives a great deal of freedom when it comes to color design. Our range of colors and application techniques allows you to create an endless variety of combinations of tone and texture accents that highlight the unique surface structure of the facade.

#### **Color Partial**

StoSignature Color Partial is a technique that colors the raised areas of the texture providing a color accent that highlights the unique surface structure.

#### Variegated

Achieving an antique, mottled or stained appearance on any surface is easy with StoSignature Variegated. The variegated effect, provided by using StoTique® allows you to create a rich variety of tones and textures, resembling natural stone, stained concrete or antique plaster.