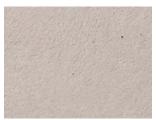

#### Fine 10-30

Achieve a variety of smooth surface aesthetics with StoSignature Fine. Textures range from completely smooth, to lightly grooved or softly textured.

#### Linear 10

A linear surface texture provides a surprising effect when combined with color and light. StoSignature Linear uses a brush instead of a roller to achieve this unique aesthetic.

Fine 10

Fine 20

Fine 30

Rough 10

Rough 20

Linear 10