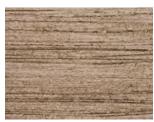

#### Wood 10-20

Wood grained surface textures provide a natural looking aesthetic to a building facade. A variety of wood grained textures and colors can be created with StoSignature Wood including smooth, rough and knotted grains.

Wood 10

Wood 20