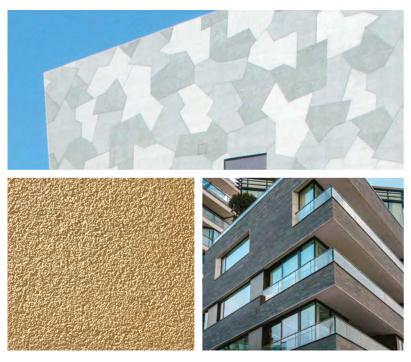

## **StoSignature Color Effect**

Subtly tinted or with bold colors, transparent or with a stain, the elaborate color system from Sto gives a great deal of freedom when it comes to color design. Our range of colors and application techniques allows you to create an endless variety of combinations of tone and texture accents that highlight the unique surface structure of the facade.

#### **Color Partial**

StoSignature Color Partial is a technique that colors the raised areas of the texture providing a color accent that highlights the unique surface structure.

#### Variegated

Achieving an antique, mottled or stained appearance on any surface is easy with StoSignature Variegated. The variegated effect, provided by using StoTique® allows you to create a rich variety of tones and textures, resembling natural stone, stained concrete or antique plaster.