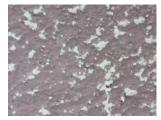

#### Concrete 10-30

A variety of concrete surface textures can be achieved with StoSignature Concrete. Smooth, textured and even formed concrete surface impressions are just some of the customizable finish surfaces made possible with StoSignature.

#### **Brick 10-30**

Achieve the timeless aesthetic of brick in a wide variety of customizable colors, sizes and textures. StoSignature Brick makes it easy to create your own custom brick finish surface.

#### Stone 10-20

Stone provides an elegant aesthetic to a building either as an accent or as a primary facade component. StoSignature Stone allows you to create a variety of stone surface textures, ranging from a smooth limestone to a colorful granite.