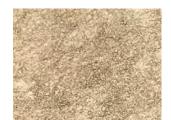

#### Fine 10-30

Achieve a variety of smooth surface aesthetics with StoSignature Fine. Textures range from completely smooth, to lightly grooved or softly textured.

#### Rough 10-20

StoSignature Rough allows you to create a variety of rough finish surfaces, adding a dramatic effect to a building facade.

#### Linear 10

A linear surface texture provides a surprising effect when combined with color and light. StoSignature Linear uses a brush instead of a roller to achieve this unique aesthetic.

Fine 10

Fine 20