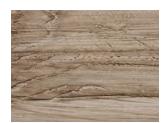

#### Wood 10-20

Wood grained surface textures provide a natural looking aesthetic to a building facade. A variety of wood grained textures and colors can be created with StoSignature Wood including smooth, rough and knotted grains.

Wood 10

Wood 20