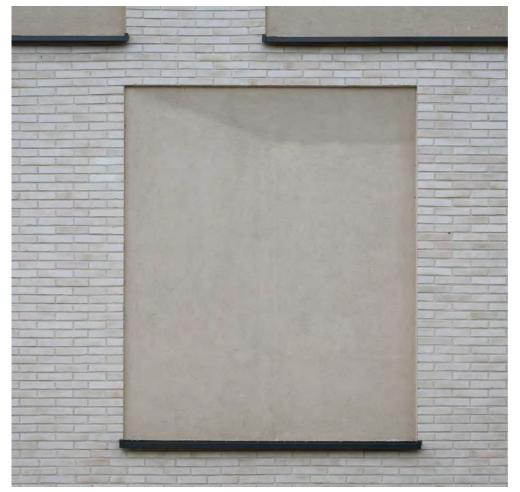

#### Concrete 10-30

A variety of concrete surface textures can be achieved with StoSignature Concrete. Smooth, textured and even formed concrete surface impressions are just some of the customizable finish surfaces made possible with StoSignature.

Concrete 10

Concrete 20

Concrete 30

Brick 10

Brick 20

Brick 30

Stone 10

Stone 20