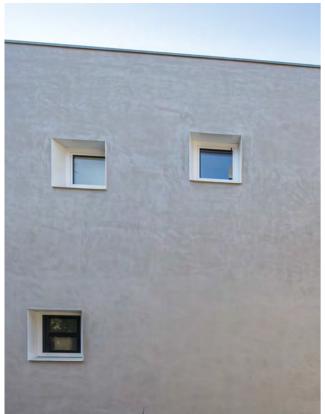

#### **Facades**

StoSignature® combines Sto high quality finishes with specific application techniques that utilize color, texture, profiles and effects to create beautiful, one of a kind aesthetics for building exteriors.

# If you can imagine it, you can create it.

In modern building design, beauty is in the details. Sto, the technical and creative experts in exterior wall solutions, makes it easier than ever to create a signature look the world has never seen before. Introducing StoSignature. A virtually endless blend of color, texture, profiles, and effects utilizing Sto products that create customizable finished surfaces that can be applied to any Sto wall system. With your imagination and StoSignature, extraordinary awaits.

## Outer beauty. Inner functionality.

StoSignature combines Sto's high-quality, proven finishes with application techniques to create beautiful, one-of-a-kind exterior aesthetics. But peek beneath the surface and you will discover the beauty of some of the most tested and trusted engineered wall assemblies. Let individuality and design take center stage and free yourself to customize while maintaining continuity, connectivity and single source responsibility with Sto.