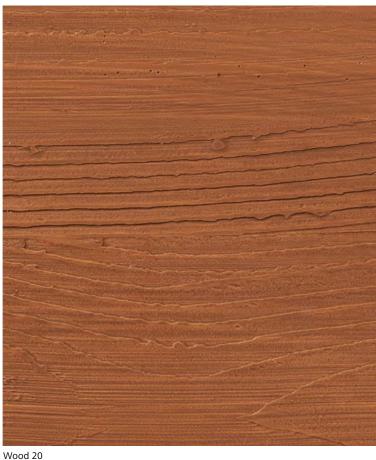

#### Wood 10-20

Wood grained surface textures provide a natural looking aesthetic to a building facade. A variety of wood grained textures and colors can be created with StoSignature Wood including smooth, rough and knotted grains.

Wood 10

Wood 20