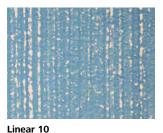

#### Linear 10

A linear surface texture provides a surprising effect when combined with color and light. StoSignature Linear uses a brush instead of a roller to achieve this unique aesthetic.

Fine 10

Fine 20