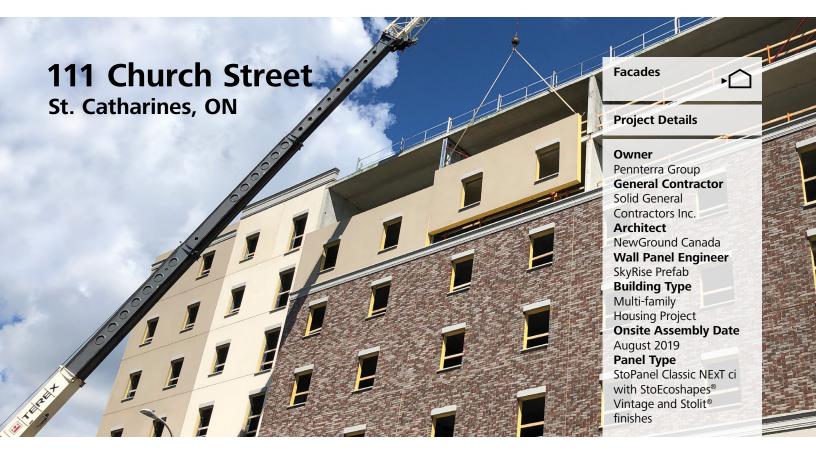

## **Project Overview**

SkyRise Prefab Building Solutions engineered, manufactured, and installed 75,813 sq.ft. of StoPanel Classic NExT ci panels on this St. Catharines, Ontario affordable housing project.

## **Job Requirements**

Pennterra Group wanted to bring comfort, style and sustainability to a project that faced strict cost limits. Investments in eco-friendly features such as geothermal heating had to provide maximum return on investment. And the simplified structure had to be durable, long-lasting and look great.

## **Smart Solution**

SkyRise created a thermally efficient building enclosure by using 3" GPS continuous insulation, maximizing thermal efficiency. When unexpected ground conditions delayed foundation installation, SkyRise was able to compress the building enclosure schedule. For visual appeal, Stolit® finishes were combined with Sto EcoShapes® Vintage. The result is an eco-friendly building, completed on schedule, that tenants can be comfortable and proud to live in.