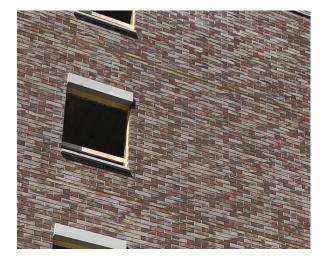

## **Smart Solution**

SkyRise created a thermally efficient building enclosure by using 3" GPS continuous insulation, maximizing thermal efficiency. When unexpected ground conditions delayed foundation installation, SkyRise was able to compress the building enclosure schedule. For visual appeal, Stolit® finishes were combined with Sto EcoShapes® Vintage. The result is an eco-friendly building, completed on schedule, that tenants can be comfortable and proud to live in.