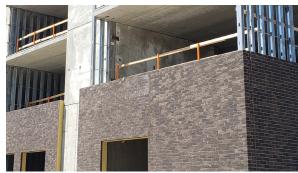

## **Smart Solution**

SkyRise created a thermally efficient building enclosure by using 3" GPS continuous insulation, maximizing thermal efficiency. When unexpected ground conditions delayed foundation installation, SkyRise was able to compress the building enclosure schedule. For visual appeal, Stolit® finishes were combined with Sto EcoShapes® Vintage. The result is an eco-friendly building, completed on schedule, that tenants can be comfortable and proud to live in.