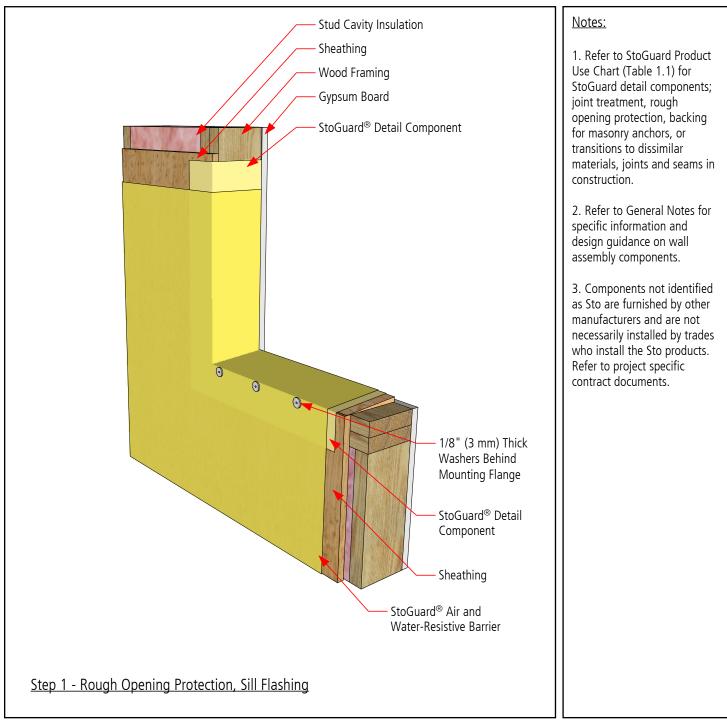

## StoTherm<sup>®</sup> ci over Wood-Frame **Flanged Window-Sill**

## Detail No.: 52w.25A-1 Date: July 2022