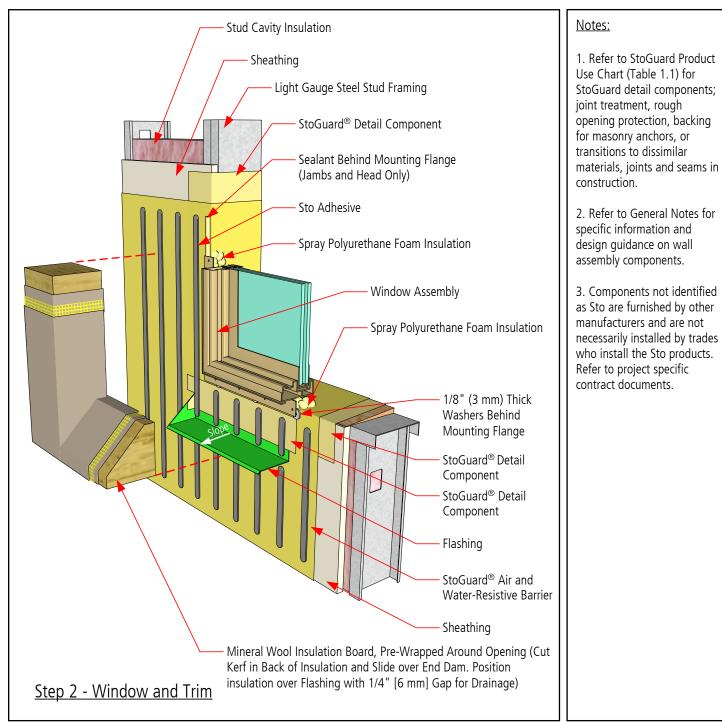

## StoTherm<sup>®</sup> ci Mineral Flanged Window-Sill

## Detail No.: 56s.24A-2 Date: July 2022