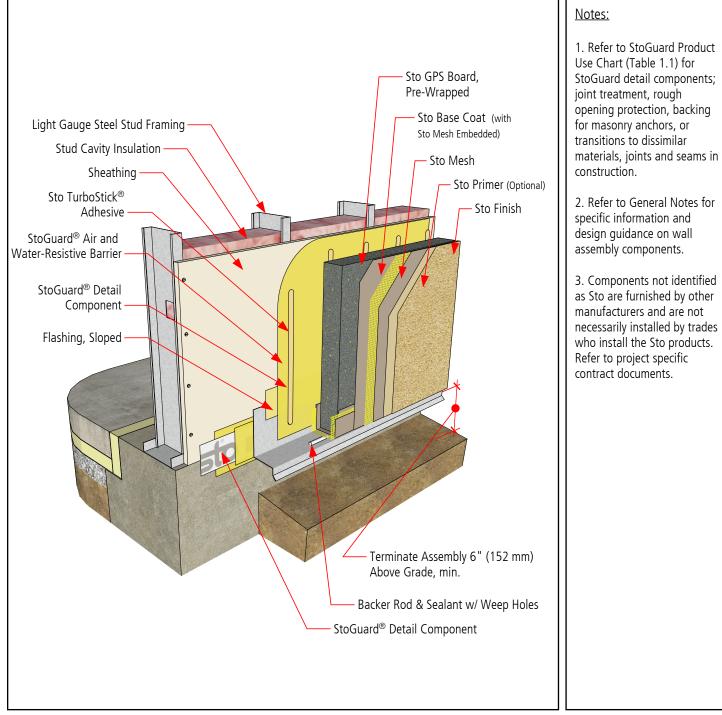

## StoTherm<sup>®</sup> ci GPS Termination at Grade - Sheathing Flush with Foundation or Slab Edge