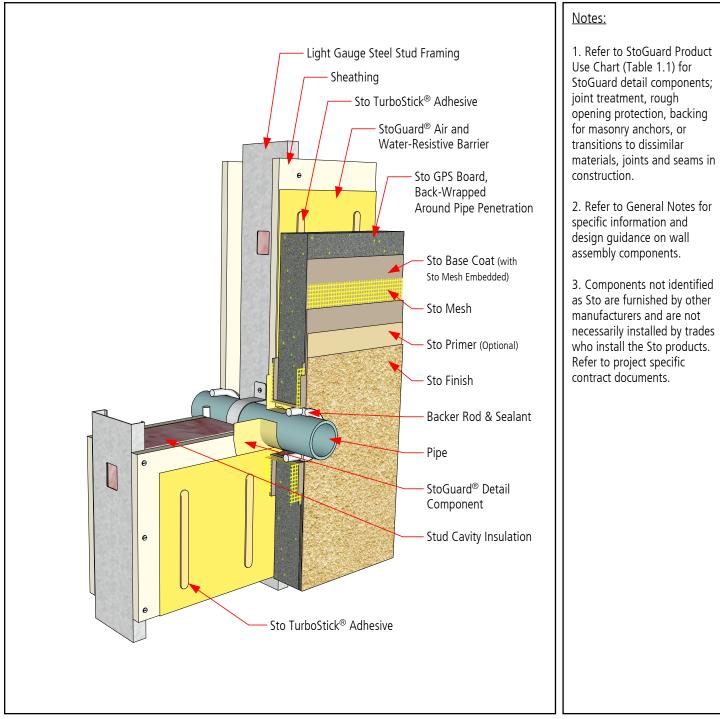

## StoTherm<sup>®</sup> ci GPS **Pipe Penetration - Precision Cut Sheathing**

## Detail No.: 58s.70A Date: August 2023