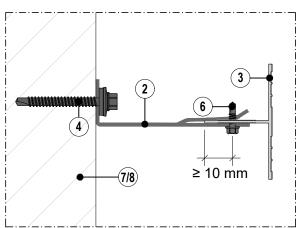

- 1 StoVentro™ SS Bracket Large (FP)
- 2 StoVentro™ SS Bracket Small (GP)
- 3 StoVentro™ T-Profile
- Anchoring element in accordance with structural analysis
- 6 StoVentro™ Sub-construction Screw with self-drilling and over-tightening protection (5.5 x 22 mm)
- 7 Structural wall assembly (stud wall with sheathing)
- 8 Structural wall assembly (concrete and masonry)