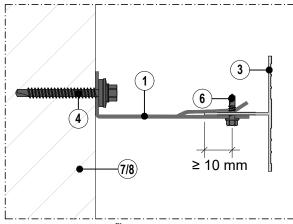

- 1 StoVentro™ SS Bracket Large (FP)
- 2 StoVentro™ SS Bracket Small (GP)
- 3 StoVentro™ T-Profile
- Anchoring element in accordance with structural analysis
- 6 StoVentro™ Sub-construction Screw with self-drilling and over-tightening protection (5.5 x 22 mm)
- 7 Structural wall assembly (stud wall with sheathing)
- 8 Structural wall assembly (concrete and masonry)