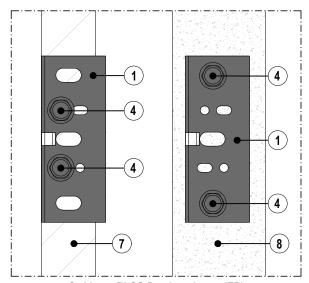

- 1 StoVentro™ SS Bracket Large (FP)
- 2 StoVentro™ SS Bracket Small (GP)
- 3 StoVentro™ T-Profile
- Anchoring element in accordance with structural analysis
- 6 StoVentro™ Sub-construction Screw with self-drilling and over-tightening protection (5.5 x 22 mm)
- 7 Structural wall assembly (stud wall with sheathing)
- 8 Structural wall assembly (concrete and masonry)