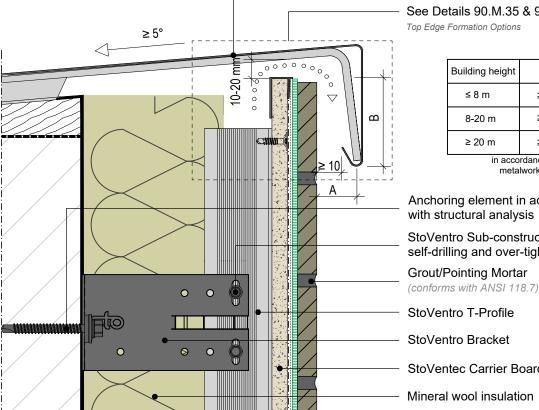

## StoVentec® for Masonry Veneer Facades

Parapet with 10mm ventilation gap

Section View Detail No.: 90.M.180

Parapet (by others)

See Details 90.M.35 & 90.M.40

Top Edge Formation Options

| Building height | Α      | В       |
|-----------------|--------|---------|
| ≤ 8 m           | ≥ 20mm | ≥ 50mm  |
| 8-20 m          | ≥ 30mm | ≥ 80mm  |
| ≥ 20 m          | ≥ 40mm | ≥ 100mm |

in accordance with regulations for metalwork in the roofing trade

Anchoring element in accordance with structural analysis

StoVentro Sub-construction Screw with self-drilling and over-tightening protection

Grout/Pointing Mortar

StoVentro T-Profile

StoVentro Bracket

StoVentec Carrier Board A+

Mineral wool insulation

StoVentro Render Facade Screw

Masonry Veneer

Sto Adhesive Mortar

Sto Reinforcing Mesh

Sto Base Coat over Sto Primer

StoGuard® Air & Moisture Barrier

Structural wall assembly (concrete, masonry, stud wall with sheathing)