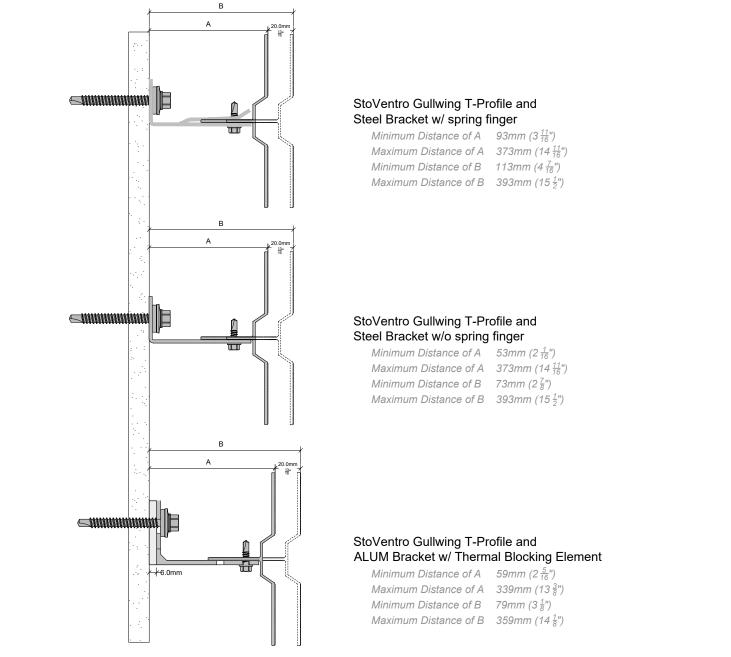

## StoVentro<sup>™</sup> Sub-Construction System

StoVentro Gullwing T-Profile Installation Typical 20mm ( $\frac{13}{16}$ ") Adjustment Range Section View Date: January 2024

Detail No.: 90.Sc.017