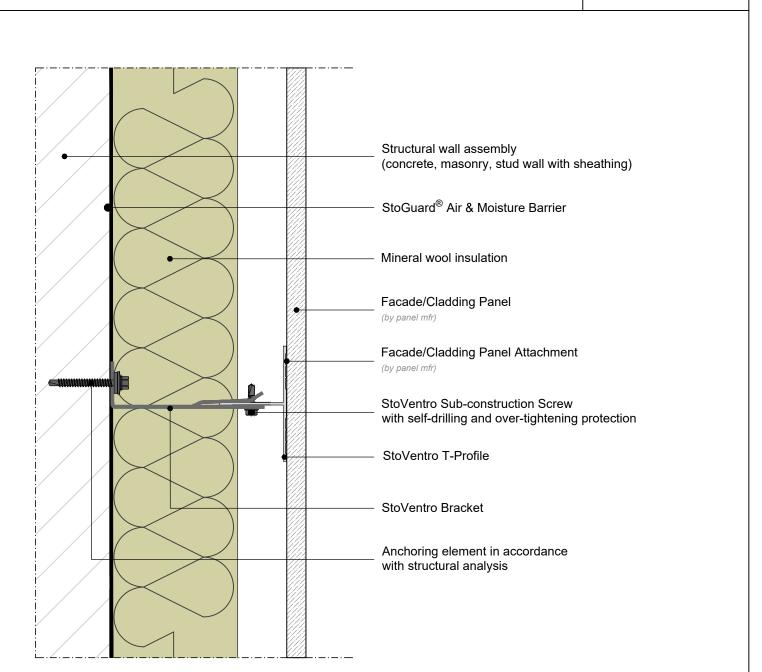

## StoVentro<sup>™</sup> Sub-Construction System

Rainscreen panel installation

Plan View