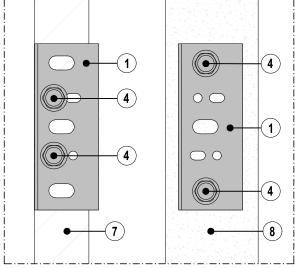

## **StoVentro™ Sub-Construction System**

StoVentro™ Steel Brackets - Large (FP) and Small (GP) attachment locations

Elevation & Plan Views

Date: January 2024

Detail No.: 90.Sc.046

Note: All values are subject to structural analysis.

StoVentro<sup>™</sup> Bracket - Large (FP) Plan View Attachment

StoVentro<sup>™</sup> Bracket - Small (GP) Plan View Attachment

StoVentro™ Bracket - Large (FP) Elevation View Attachment

4 2 4 4 7 8 8

StoVentro™ Bracket - Small (GP) Elevation View Attachment

1 StoVentro™ Steel Bracket Large (FP)

StoVentro™ Steel Bracket Small (GP)

- (3) StoVentro™ T-Profile
  - Anchoring element in accordance 7 with structural analysis
- 6 StoVentro™ Sub-construction Screw with self-drilling and over-tightening protection (5.5 x 22 mm)
- 7 Structural wall assembly (stud wall with sheathing)
  - (8) Structural wall assembly (concrete and masonry)