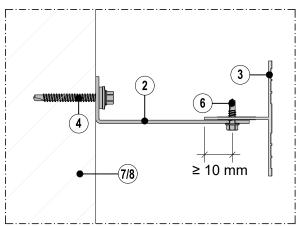

## **StoVentro™ Sub-Construction System**

StoVentro™ Steel Brackets - Large (FP) and Small (GP) attachment locations

Elevation & Plan Views

Date: January 2024

Detail No.: 90.Sc.046

Note: All values are subject to structural analysis.

StoVentro<sup>™</sup> Bracket - Large (FP) Plan View Attachment

StoVentro<sup>™</sup> Bracket - Small (GP) Plan View Attachment

StoVentro™ Bracket - Large (FP) Elevation View Attachment

4 2 4 4 7 8 8

StoVentro™ Bracket - Small (GP) Elevation View Attachment

1 StoVentro™ Steel Bracket Large (FP)

StoVentro™ Steel Bracket Small (GP)

- (3) StoVentro™ T-Profile
  - Anchoring element in accordance 7 with structural analysis
- 6 StoVentro™ Sub-construction Screw with self-drilling and over-tightening protection (5.5 x 22 mm)
- 7 Structural wall assembly (stud wall with sheathing)
  - (8) Structural wall assembly (concrete and masonry)