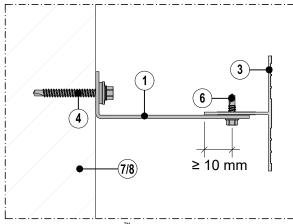

## **StoVentro™ Sub-Construction System**

StoVentro™ Steel Brackets - Large (FP) and Small (GP) attachment locations

Elevation & Plan Views

Date: January 2024

Detail No.: 90.Sc.046

Note: All values are subject to structural analysis.

StoVentro<sup>™</sup> Bracket - Large (FP) Plan View Attachment

StoVentro<sup>™</sup> Bracket - Small (GP) Plan View Attachment

StoVentro™ Bracket - Large (FP) Elevation View Attachment

4 2 4 4 7 8 8

StoVentro™ Bracket - Small (GP) Elevation View Attachment

1 StoVentro™ Steel Bracket Large (FP)

StoVentro™ Steel Bracket Small (GP)

- (3) StoVentro™ T-Profile
  - Anchoring element in accordance 7 with structural analysis
- 6 StoVentro™ Sub-construction Screw with self-drilling and over-tightening protection (5.5 x 22 mm)
- 7 Structural wall assembly (stud wall with sheathing)
  - (8) Structural wall assembly (concrete and masonry)