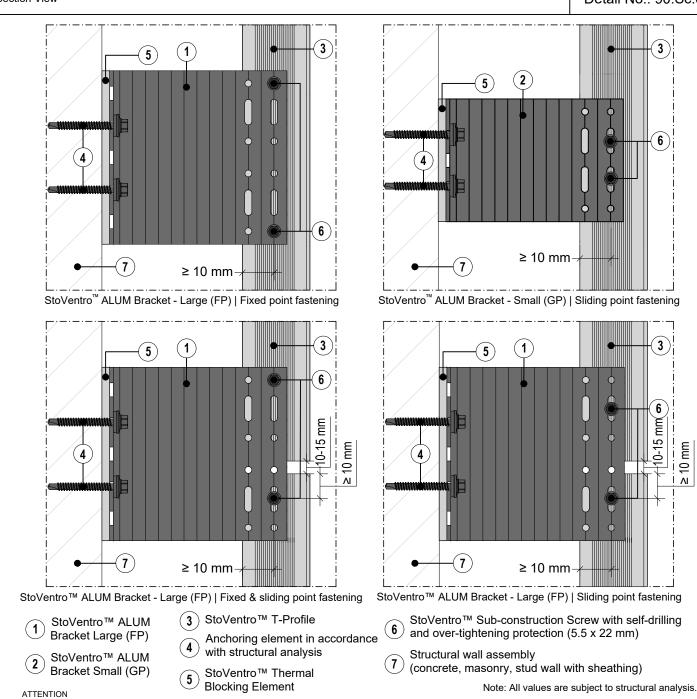

## StoVentro<sup>™</sup> Sub-Construction System

StoVentro<sup>™</sup> Aluminum Brackets - Large (FP) and Small (GP), with attachment locations for fixed points and sliding points Section View

Date: May 2021