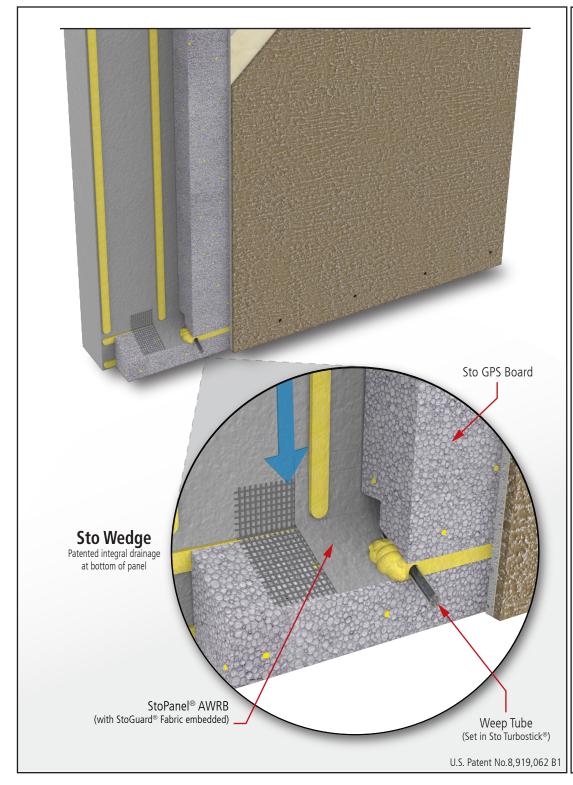

## StoPanel® GPS ci

Detail No.: **51.03**Date: **October 2023**Page: **2 of 2** 

## Notes:

- 1. StoPanel® GPS ci is a lightweight energy efficient pre-fabricated exterior wall panel with graphite polystyrene (GPS) continuous insulation and a continuous air and water-resistive barrier (AWRB). The panel can be finished with a wide variety of Sto textured finishes, Sto specialty finishes, and StoCast finishes.
- 2. Vertical ribbons of adhesive to provide channels for drainage.
- 3. Alternative air and water resistive barriers (AWRB): Sto Gold Coat®, Sto AirSeal®, and StoGuard® VaporSeal (requires Sto TurboStick™ Adhesive)
- 4. Alternative Edge and Joint Treatment: Sto RapidGuard®.
- 5. Alternative base coats: Sto BTS® Plus, Sto Primer/Adhesive-B, and Sto Primer/Adhesive (requires Sto textured finish).
- 6. Components not identified as Sto are furnished by other manufacturers.