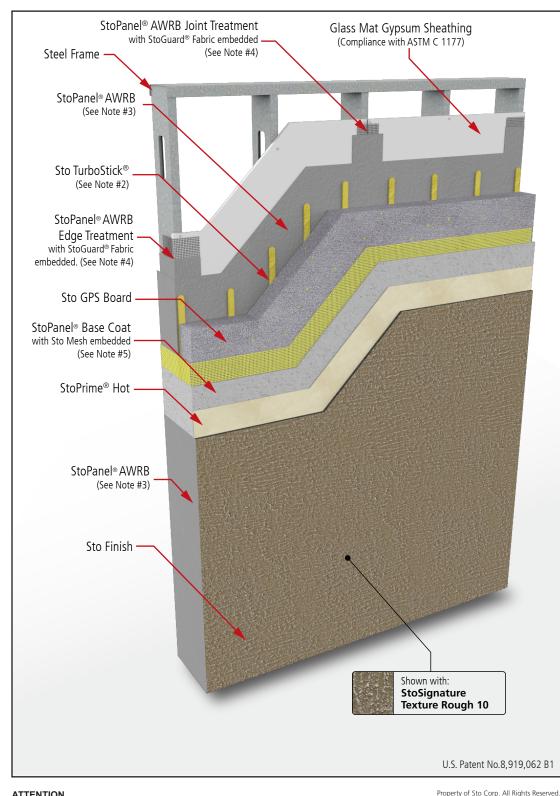

## StoPanel® GPS ci

Detail No.: **51.03** Date: October 2023 Page: 1 of 2

## Notes:

- 1. StoPanel® GPS ci is a lightweight energy efficient pre-fabricated exterior wall panel with graphite polystyrene (GPS) continuous insulation and a continuous air and water-resistive barrier (AWRB). The panel can be finished with a wide variety of Sto textured finishes, Sto specialty finishes, and StoCast finishes
- 2. Vertical ribbons of adhesive to provide channels for drainage.
- 3. Alternative air and water resistive barriers (AWRB): Sto Gold Coat®, Sto AirSeal®, and StoGuard® VaporSeal (requires Sto TurboStick™ Adhesive)
- 4. Alternative Edge and Joint Treatment: Sto RapidGuard®.
- 5. Alternative base coats: Sto BTS® Plus, Sto Primer/Adhesive-B, and Sto Primer/Adhesive (requires Sto textured finish).
- 6. Components not identified as Sto are furnished by other manufacturers.