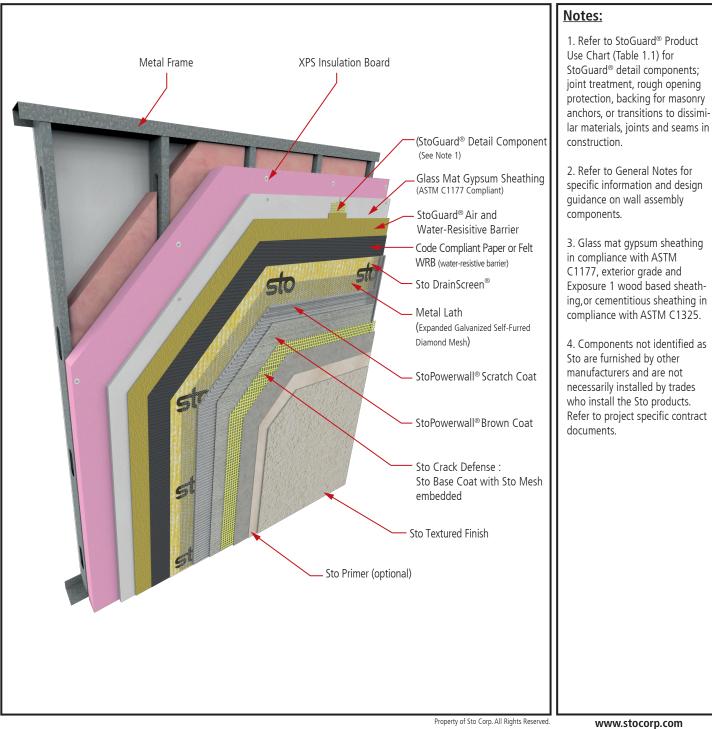

## StoPowerwall®ci with Sto Crack Defense System **System Components - Insulation Inbound**