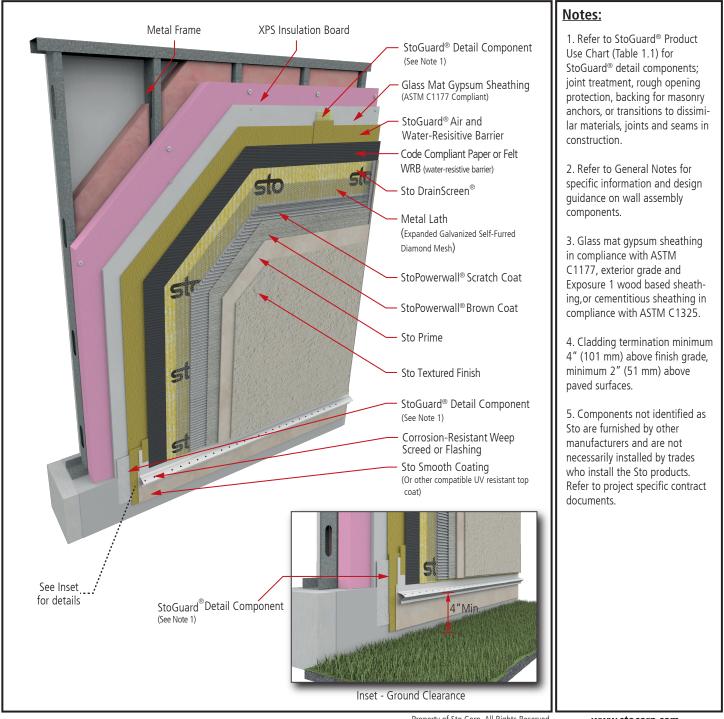

## **StoPowerwall**<sup>®</sup>ci **Termination at Grade: Sheathing Flush with Foundation**