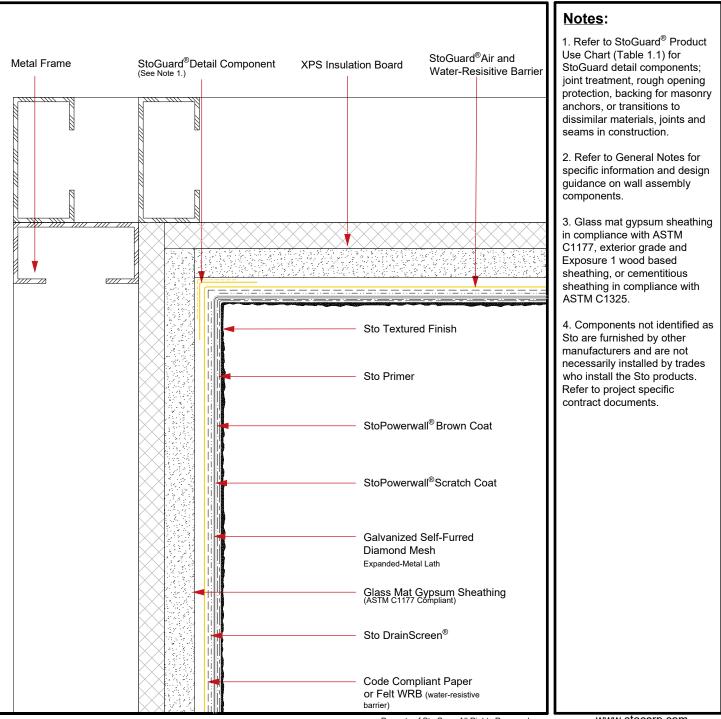

## StoPowerwall<sup>®</sup>ci Inside Corner: Common Substrate

Detail No.: 62s.12.2D Date: July 2022