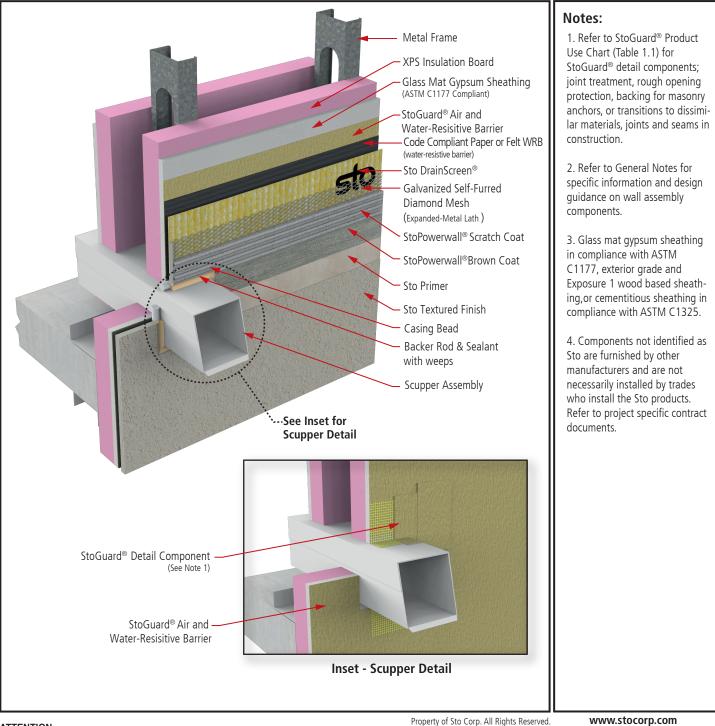

## Sto Powerwall®ci **Scupper Penetration Through Wall**

## Detail No.: 62s.18 Date: July 2022