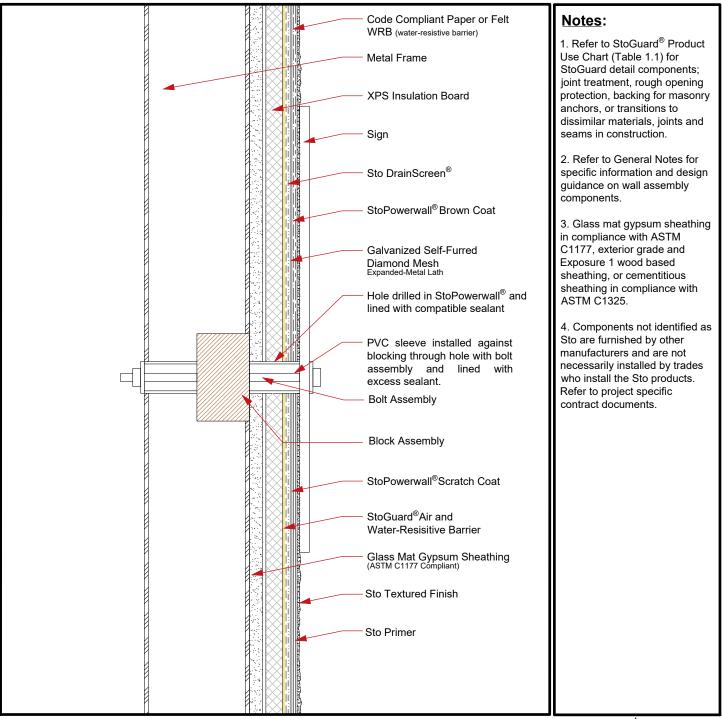

## StoPowerwall<sup>®</sup>ci Sign Attachment

## Detail No.: 62s.19.2D Date: July 2022