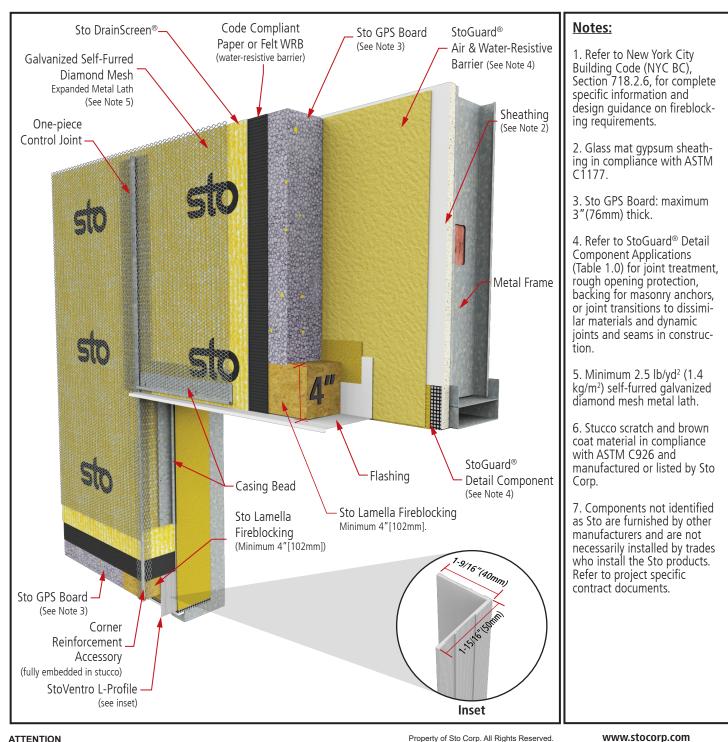

## StoPowerwall®ci with Fireblocking **Commercial Window - Head**

## Detail No.: 63s.05 FB Date: August 2024 Page 2 of 3