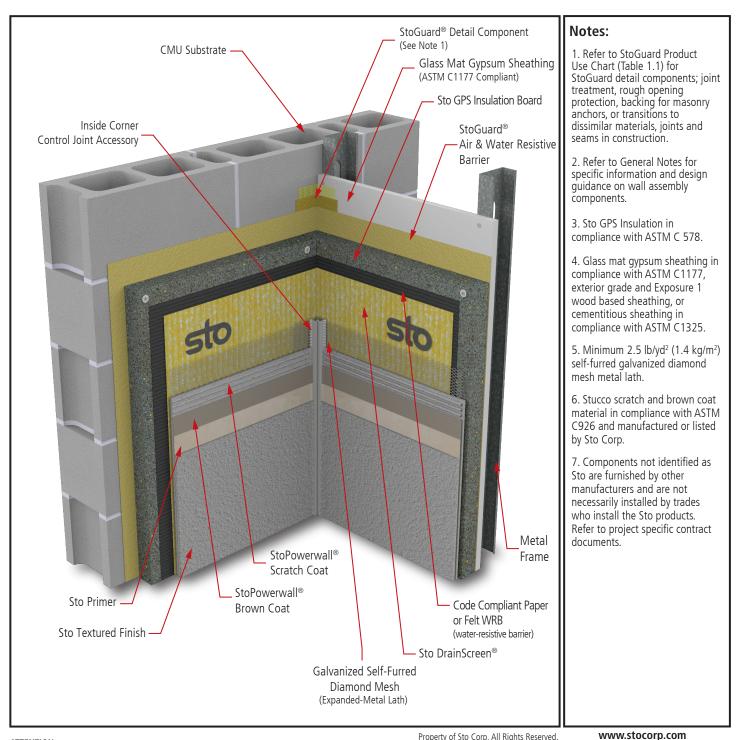

## **StoPowerwall**<sup>®</sup>ci Vertical Joint at Inside Corner: Different Substrate