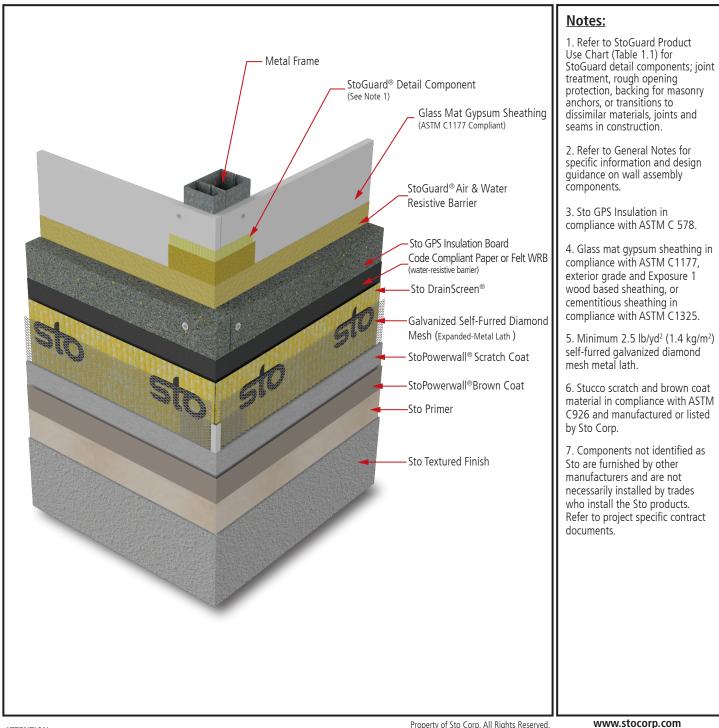

## **StoPowerwall**<sup>®</sup>ci **Outside Corner: Common Substrate**

## Detail No.: 63s.14 Date: August 2023