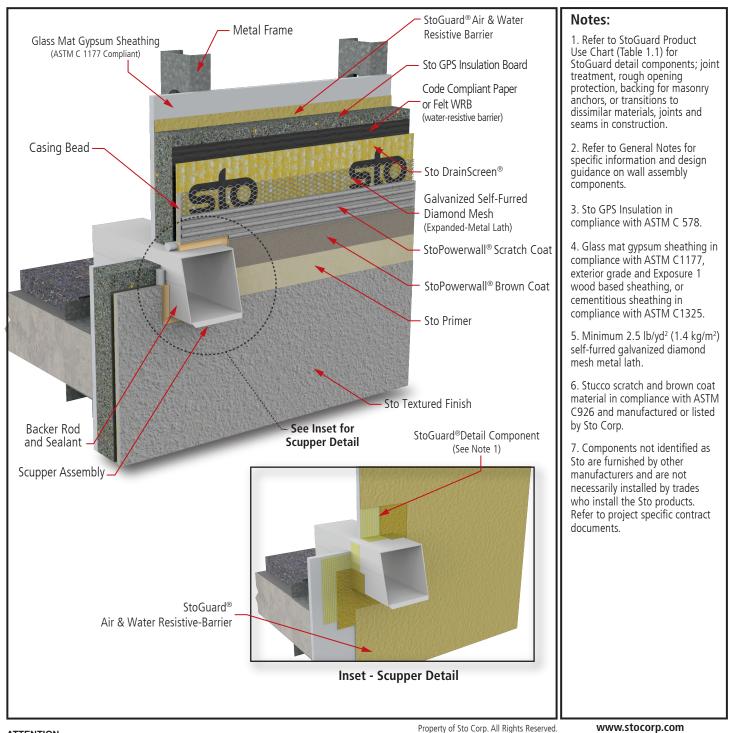

## Sto Powerwall<sup>®</sup>ci **Scupper Penetration Through Wall**

## Detail No.: 63s.18 Date: August 2023