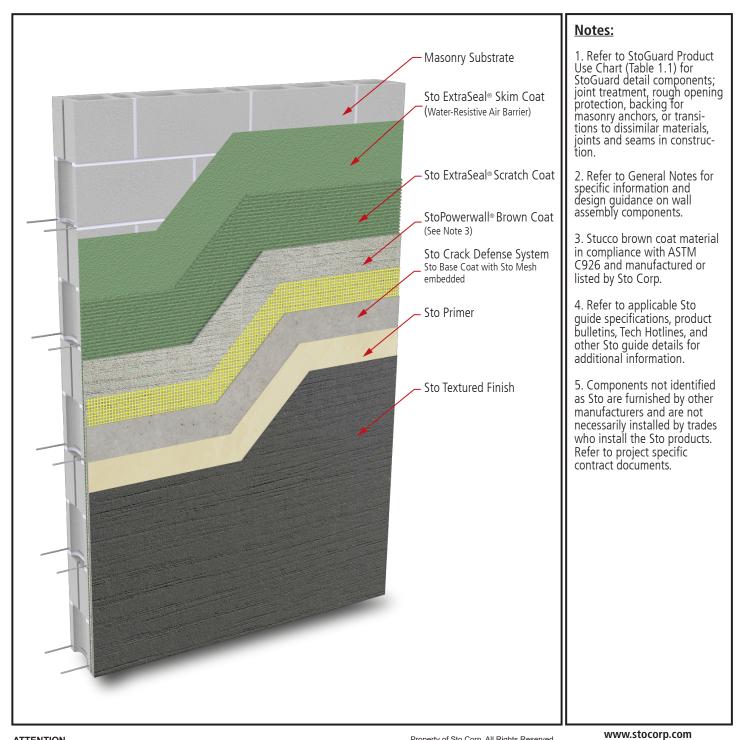

## StoPowerwall® ExtraSeal® **Sto Crack Defense System**

## Detail No.: 65c.00A CDS Date: January 2024