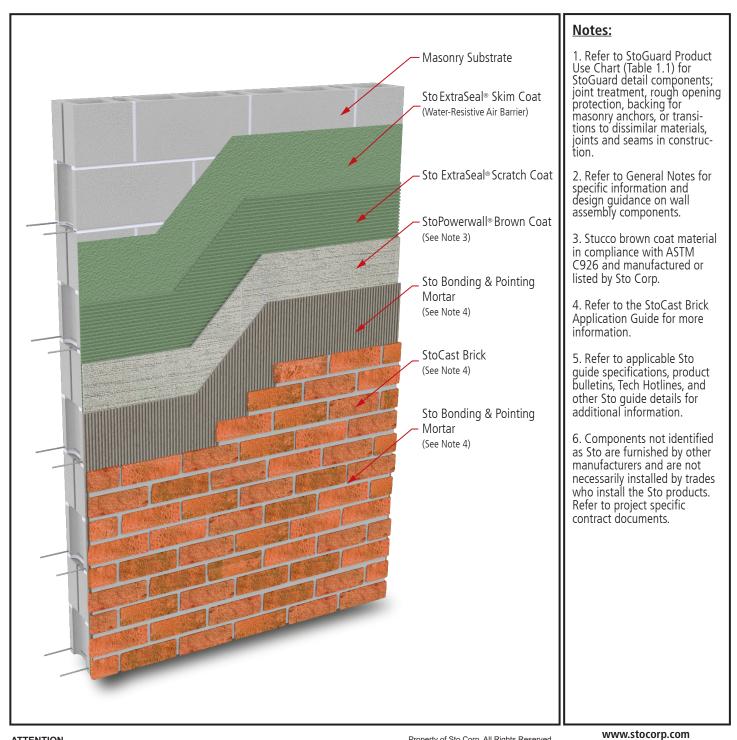

## StoPowerwall® ExtraSeal® with StoCast Brick

## Detail No.: 65c.00 SCB Date: January 2024