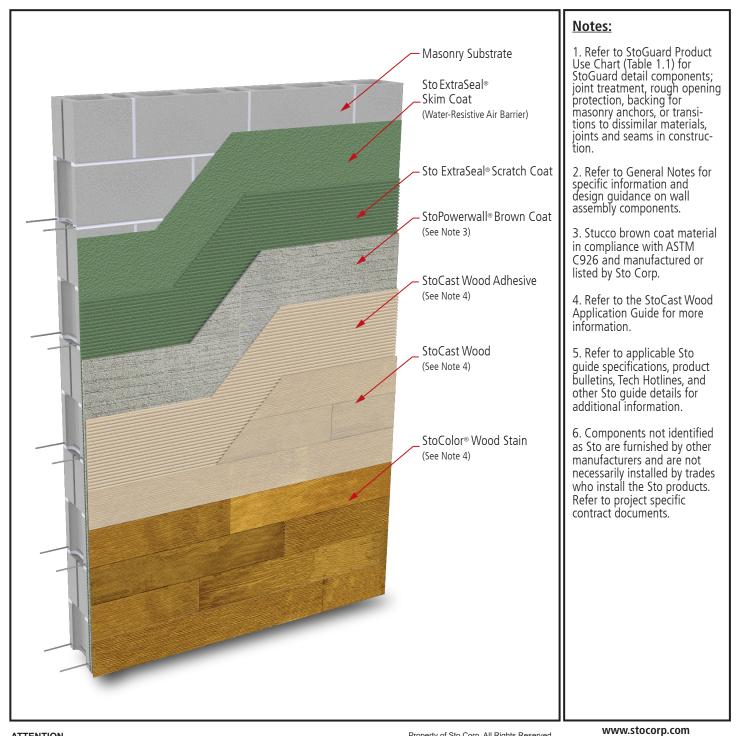

## StoPowerwall® ExtraSeal® with StoCast Wood

## Detail No.: 65c.00 SCW Date: January 2024