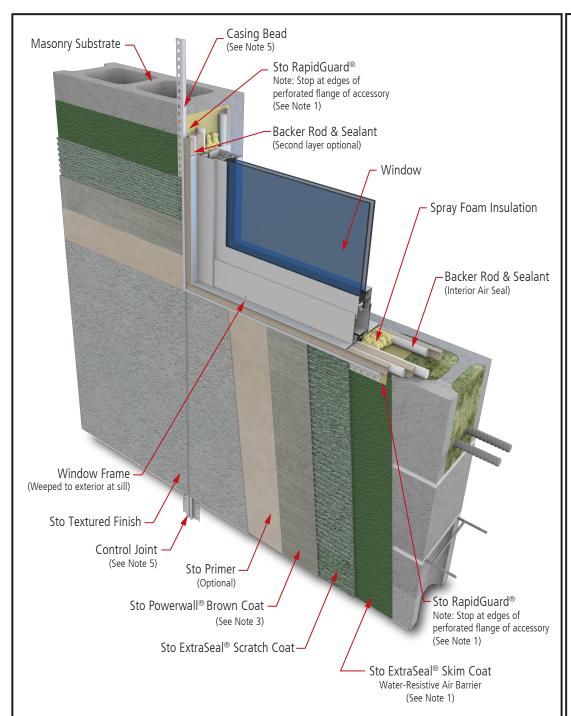

## StoPowerwall® ExtraSeal® Box Window - Jamb and Sill

## **Notes:**

1. Refer to StoGuard Product Use Chart (Table 1.1) for StoGuard detail components; joint treatment, rough opening protection, backing for masonry anchors, or transitions to dissimilar materials, joints and seams in construction.

Detail No.: 65c.27

Date: January 2024

- 2. Refer to General Notes for specific information and design guidance on wall assembly components.
- 3. Stucco brown coat material in compliance with ASTM C926 and manufactured or listed by Sto Corp.
- 4. The complete installation of window or mechanical equipment must include an air seal between the object and the StoGuard protection, inbound of the outer perimeter weather seal.
- 5. Refer to applicable Sto guide specifications, product bulletins, Tech Hotlines, and other Sto guide details for additional information.
- 6. Components not identified as Sto are furnished by other manufacturers and are not necessarily installed by trades who install the Sto products. Refer to project specific contract documents.