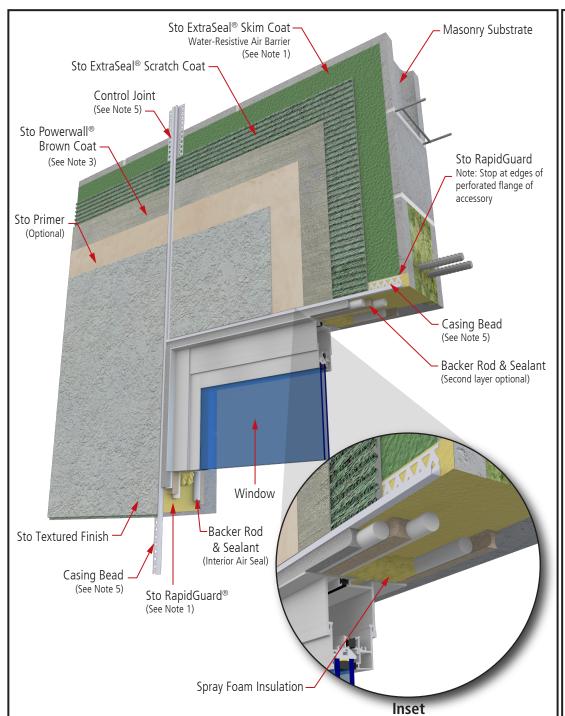

## StoPowerwall® ExtraSeal® Box Window - Head

## **Notes:**

1. Refer to StoGuard Product Use Chart (Table 1.1) for StoGuard detail components; joint treatment, rough opening protection, backing for masonry anchors, or transitions to dissimilar materials, joints and seams in construction.

Detail No.: 65c.28

Date: January 2024

- 2. Refer to General Notes for specific information and design guidance on wall assembly components.
- 3. Stucco brown coat material in compliance with ASTM C926 and manufactured or listed by Sto Corp.
- 4. The complete installation of window or mechanical equipment must include an air seal between the object and the StoGuard protection, inbound of the outer perimeter weather seal.
- 5. Refer to applicable Sto guide specifications, product bulletins, Tech Hotlines, and other Sto guide details for additional information.
- 6. Components not identified as Sto are furnished by other manufacturers and are not necessarily installed by trades who install the Sto products. Refer to project specific contract documents.