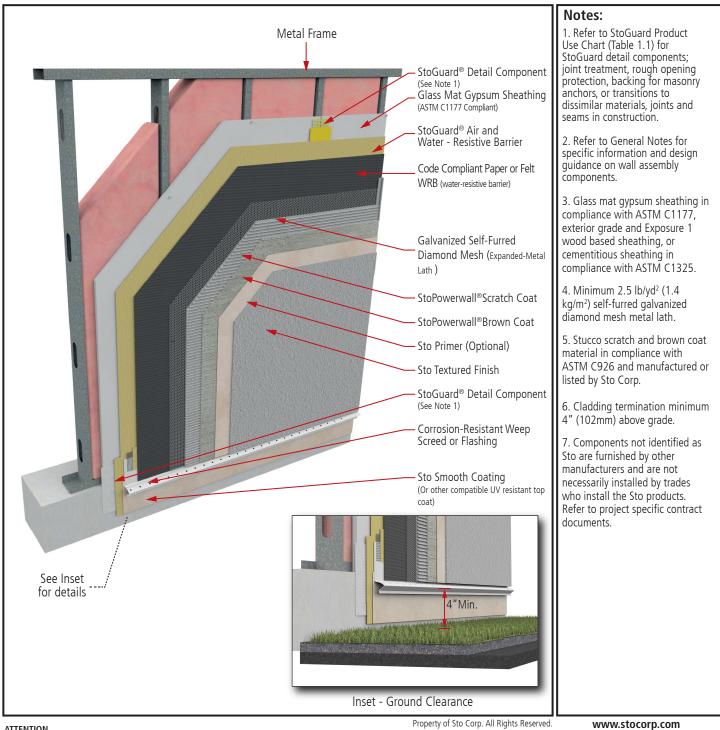

## **StoPowerwall**<sup>®</sup> **Termination at Grade: Sheathing Flush with Foundation**

## Detail No.: 66s.02 Date: July 2022