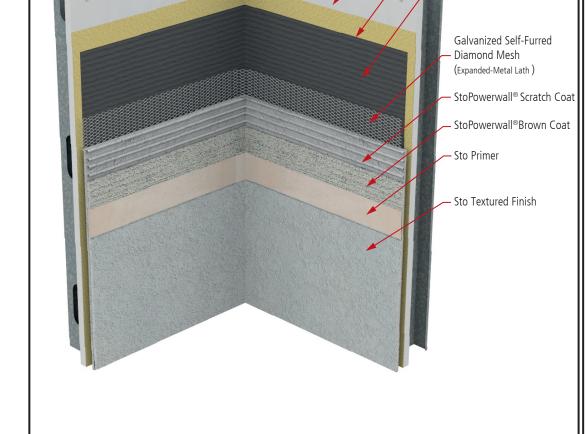

## StoPowerwall® Inside Corner: Common Substrate

Metal Frame

StoGuard® Detail Component
(See Note 1)

StoGuard® Air and
Water - Resistive Barrier

## Notes:

1. See StoGuard Chart (66.SG) for transition component, joint treatment, and rough opening protection product options.

Detail No.: 66s.12 Date: July 2022

- 2. See General Notes (66s.GN) for specific information and design guidance on wall assembly components.
- 3. Components not identified as Sto are furnished by other manufacturers and are not necessarily installed by trades who install the Sto products. Refer to project specific contract documents.